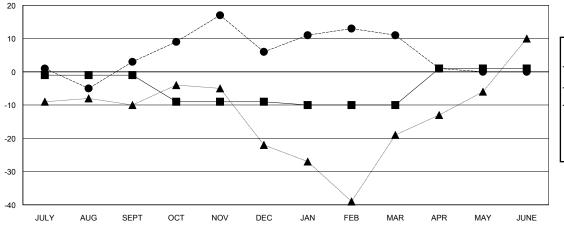

## GOALS AND ACTUAL MEMBERS CUMULATIVE

| -■- MEMBER GROWTH NET GOAL        |  |
|-----------------------------------|--|
| - ● - MEMBER GROWTH ACTUAL        |  |
| - ▲ - LAST YEAR MEMBERSHIP ACTUAL |  |
|                                   |  |
|                                   |  |
|                                   |  |