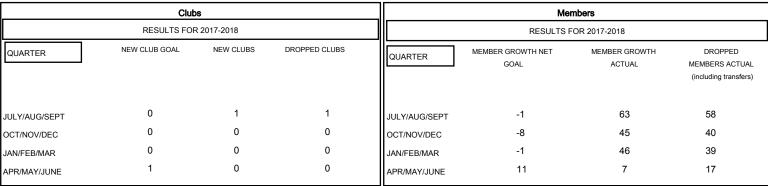

## MONTHLY MEMBERSHIP PROGRESS REPORT

District 1 D

Results as of: 04/30/2018

## GMT: STEVE ANTON LOCATION ILLINOIS GMT CA



## GOALS AND ACTUAL NEW CLUBS CUMULATIVE



## GOALS AND ACTUAL MEMBERS CUMULATIVE



| -■- MEMBER GROWTH NET GOAL        |  |
|-----------------------------------|--|
| - ● - MEMBER GROWTH ACTUAL        |  |
| - ▲ - LAST YEAR MEMBERSHIP ACTUAL |  |
|                                   |  |
|                                   |  |
|                                   |  |

| DROPPED CLUBS: 1 |     |
|------------------|-----|
| DROPPED MEMBERS  |     |
| DECEASED         | 33  |
| CLUB CANCELLED   | 0   |
| OTHER            | 121 |
| TOTAL            | 154 |

| 40 CLUBS OF 56 ADDED 1 OR MORE | GE  |
|--------------------------------|-----|
| NEW MEMBERS                    | МА  |
|                                | FEI |
|                                | Wo  |
|